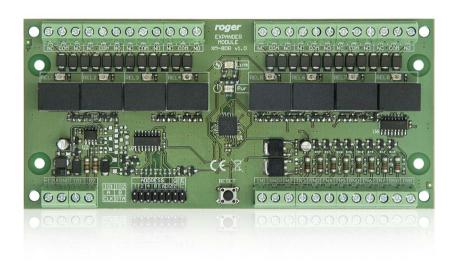

## XM-8DR-BRD

XM-8DR-BRD I/O expander is dedicated for systems using RACS CLK/DTA protocol. Expander offers eight NO/NC inputs and eight relay outputs with single contact 1.5/30VDC rated. Optionally, XM-8DR-BRD can be used as standalone device (without communication with master device), when so, its outputs are controlled by signals applied to its inputs.

## Features:

- Eight NO/NC inputs
- Eight relay outputs with single NO/NC contact 1.5A/30VDC rated
- RACS CLK/DTA communication protocol
- Electronic module only
- Can also operate in standalone mode as relay module

## XM-8DR-BRD view and dimensions

| Available versions and symbols |                  |
|--------------------------------|------------------|
| Symbol                         | Description      |
| XM-8DR-BRD                     | Standard version |