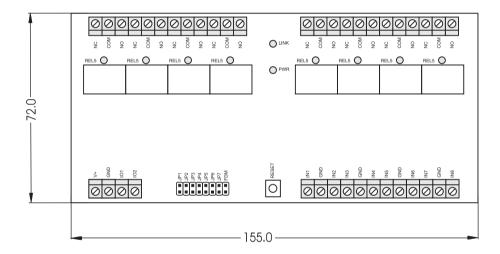

## XM-8DR-BRD view and dimensions

| Available versions and symbols |                  |
|--------------------------------|------------------|
| Symbol                         | Description      |
| XM-8DR-BRD                     | Standard version |

| Technical Specification                          |                                                                                                             |
|--------------------------------------------------|-------------------------------------------------------------------------------------------------------------|
| Parameter                                        | Value                                                                                                       |
| Supply voltage                                   | 12 VDC (acceptable 10-15V)                                                                                  |
| Current consumption                              | 25mA plus 40mA per each activated relay                                                                     |
| Environmental class<br>(according to EN 50131-1) | Class IV, temperature: -25°C- +60°C,<br>relative humidity: 10 to 95%<br>(non-condensing), indoor conditions |
| Dimensions                                       | 155 x 72 mm (WxH)                                                                                           |
| Weight                                           | ≈115g                                                                                                       |
| Certificates                                     | CE                                                                                                          |