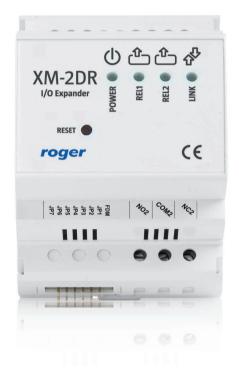

## XM-2DR

XM-2DR is I/O expander dedicated to devices with RACS Clock&Data interface. The expander offers two NO/NC inputs and two relay outputs with 1,5/30VDC and 5A/230VAC max load respectively. Optionally, XM-2DR can be used as standalone device (without communication with master device) and then its outputs are controlled by means of voltage signals at respective inputs.

## Features:

- Two NO/NC inputs
- Relay output with single NO/NC contact and 1,5A/30VDC max load
- Relay output with single NO/NC contact and 5A/230VAC max load
- Version with plastic enclosure dedicated to installation on 35mm DIN rail
- Communication by means of RACS Clock&Data protocol or standalone operation