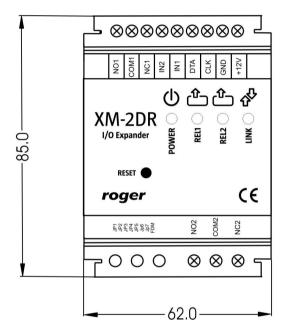

## XM-2DR views and dimensions

| 73.0 |
|------|

| Available versions and symbols |                                                                                          |  |
|--------------------------------|------------------------------------------------------------------------------------------|--|
| Symbol                         | Description                                                                              |  |
| XM-2DR                         | I/O expander mounted inside plastic enclosure dedicated to installation on 35mm DIN rail |  |
| XM-2DR-BRD                     | Electronic module of XM-2DR expander without plastic<br>enclosure                        |  |

| Technical Specification |                                                                                       |  |  |
|-------------------------|---------------------------------------------------------------------------------------|--|--|
| Parameter               | Value                                                                                 |  |  |
| Supply voltage          | Nominal 12 VDC, min/max range 10-15VDC                                                |  |  |
| Current consumption     | 25mA (both relays deactivated)<br>110mA (both relays activated)                       |  |  |
| Relay outputs           | REL1: 30VDC/1,5A<br>REL2: 230VAC/5A or 30VDC/5A                                       |  |  |
| Environmental class     | Class IV, -25C+60C, relative humidity: 10 to 95% (no condensation), indoor conditions |  |  |
| Dimensions              | 85 x 62 x 73 mm (H x W x D)                                                           |  |  |
| Weight                  | ≈110g                                                                                 |  |  |
| Certificates            | CE                                                                                    |  |  |