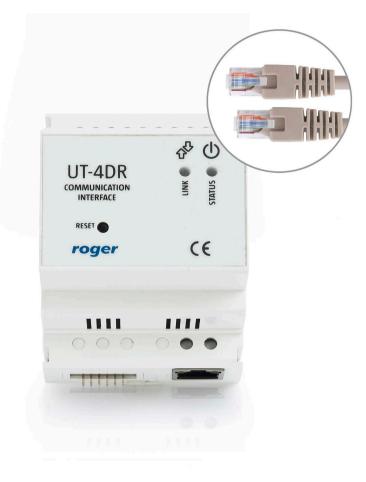

## UT-4DR

UT-4DR interface is a device enabling communication with RACS 4 access control system through 10/100 BaseT Ethernet network. Apart from this main function, it is equipped also with 4 universal Input/Output lines which can be managed using web browser or by means of Telnet protocol. This feature gives possibility to use the device in other application as a remote I/O port, managed by means of computer network. UT-4DR electronic module is put into plastic enclosure dedicated for mounting onto standard DIN rail 35mm.

## Features:

- TCP/IP communication interface for RACS 4 system •
- Configuration by means of web browser
- LAN/WAN 100/10Mbit/s Ethernet •
- Static or dynamic IP address •
- 4 universal I/O lines managed by web browser or Telnet protocol
  Can be used outside RACS4 system as remote I/O port managed by Ethernet network
- Plastic enclosure for 35mm DIN rail