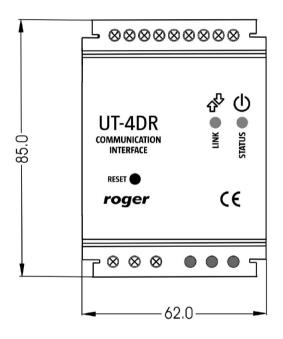

## **UT-4DR views and dimensions**

| 73.0 |
|------|

| Available versions and symbols |                  |  |
|--------------------------------|------------------|--|
| Symbol                         | Description      |  |
| UT-4DR                         | Standard version |  |

| Technical Specification |                                                                                                     |  |  |
|-------------------------|-----------------------------------------------------------------------------------------------------|--|--|
| Parameter               | Value                                                                                               |  |  |
| Supply voltage          | 1015 VDC                                                                                            |  |  |
| Current consumption     | Average 55 mA                                                                                       |  |  |
| Environmental class     | Class II, indoor conditions, temp.:<br>- 10°C +40°C, relative humidity: 0 - 75%<br>(non-condensing) |  |  |
| Dimensions              | 62 x 85 x 73 mm (WxHxD)                                                                             |  |  |
| Weight                  | ≈110g                                                                                               |  |  |
| Certificates            | CE                                                                                                  |  |  |