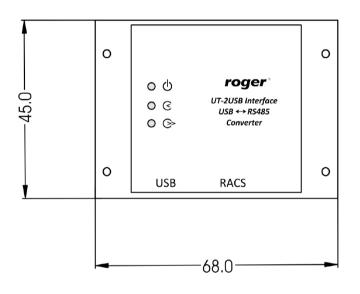

## **UT-2USB view and dimensions**

| Available ve | sions and symbols |
|--------------|-------------------|
| Symbol       | Description       |
| UT-2USB      | Standard version  |

| Technical Specification                         |                                                                                                                      |  |  |
|-------------------------------------------------|----------------------------------------------------------------------------------------------------------------------|--|--|
| Parameter                                       | Value                                                                                                                |  |  |
| Power supply                                    | Nominal 12VDC, min./max. range 10-15VDC<br>and 5V on PC USB side                                                     |  |  |
| Average current<br>consumption                  | 20 mA (from 12VDC power supply) and 40 mA (from USB port)                                                            |  |  |
| Max. baud rate                                  | 230,4 kbit/s                                                                                                         |  |  |
| Max. RS485 transmission range                   | 1200m (for 9600kbit/s)                                                                                               |  |  |
| Environmental class<br>(according to EN50131-1) | Class I, indoor general conditions,<br>temperature: +5°C to +40°C, relative<br>humidity: 10 to 95% (no condensation) |  |  |
| Dimensions                                      | 68 x 45 x 23 mm (WxHxD)                                                                                              |  |  |
| Weight                                          | ≈40g                                                                                                                 |  |  |
| Certificates                                    | CE                                                                                                                   |  |  |