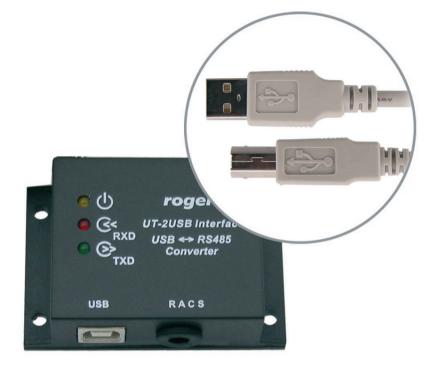

## **UT-2USB view and dimensions**

| Available ve | sions and symbols |
|--------------|-------------------|
| Symbol       | Description       |
| UT-2USB      | Standard version  |

| Technical Specification                         |                                                                                                                      |  |  |
|-------------------------------------------------|----------------------------------------------------------------------------------------------------------------------|--|--|
| Parameter                                       | Value                                                                                                                |  |  |
| Power supply                                    | Nominal 12VDC, min./max. range 10-15VDC<br>and 5V on PC USB side                                                     |  |  |
| Average current<br>consumption                  | 20 mA (from 12VDC power supply) and 40 mA (from USB port)                                                            |  |  |
| Max. baud rate                                  | 230,4 kbit/s                                                                                                         |  |  |
| Max. RS485 transmission range                   | 1200m (for 9600kbit/s)                                                                                               |  |  |
| Environmental class<br>(according to EN50131-1) | Class I, indoor general conditions,<br>temperature: +5°C to +40°C, relative<br>humidity: 10 to 95% (no condensation) |  |  |
| Dimensions                                      | 68 x 45 x 23 mm (WxHxD)                                                                                              |  |  |
| Weight                                          | ≈40g                                                                                                                 |  |  |
| Certificates                                    | CE                                                                                                                   |  |  |