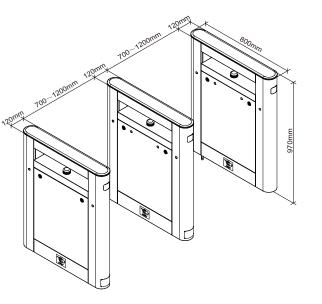

## Model No. JSTZ5902

Power supply: 110V or 220V ±10% 50Hz/60Hz Working temperature: -25°C ~ 65°C Relative humidity: <= 95% no condensation Input interface: DC 12V level signal or pulse signal, pulse width >100ms, driving current >10mA Communication interface: RS485 standard Communication distance: maximum 1200m Pass speed: 40-50people/minute (reading card mode) 45-55people/minute (RFID card mode) MTBF: 3million times Application: Indoor Dimension: 800mm (L)\*120mm(W)\*960mm(H)