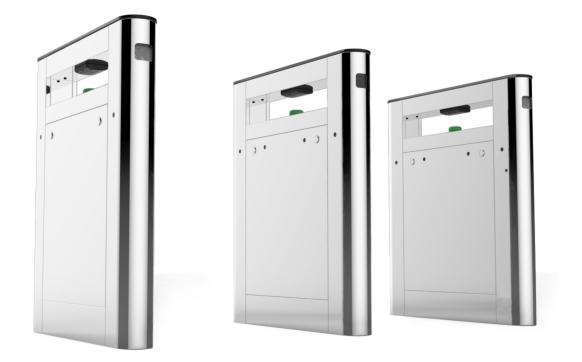

## Intelligent Your Life

**Free Passage Gate** 

## **Features**

- > Accessible passing mode with higher traffic efficiency.
- > With passenger detection function, voice alarm and snap picture on DVD for illegal break.
- > Build-in Middle range card reader, passing through no need slapping card. (Request specific middle range card reader )
- > Auto-checking failure and alarm function, which facilitate the maintenance and repairing.
- > Intelligence passage counting display, face snap function.
- > Humanized lane indicator function, show machine status to passenger.
- > Intelligence voice prompt function.