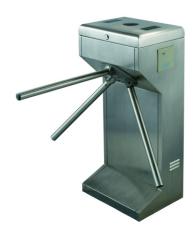

## **Tripod Turnstile**

## **Specifications**

Model No. JSTZ4804

Power supply voltage: AC110V±10% or AC220V±10%, 50Hz/60Hz

Power: 30W

Working temperature: -25°C ~65°C
Relative humidity: ≦90%, no condensation
Passing speed: 35 persons/min(normal open)
20 persons/min(normal close)