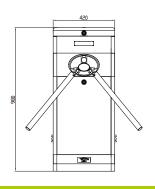

Noise: ≤ 65dB

Application environment: indoor/outdoor

Protection grade: IP44

None failure running times: ≥5 million times Dimension: 420mm\*330mm\*980mm Maximum channel width: 600mm

Input interface: DC12V level signal or pulse width≥120ms pulse signal,