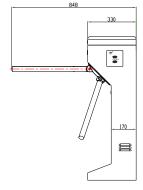

Noise: ≤ 65dB

Application environment: indoor/outdoor

Protection grade: IP44

None failure running times: ≥5 million times Dimension: 420mm\*330mm\*980mm Maximum channel width: 600mm

Input interface: DC12V level signal or pulse width≥120ms pulse signal,