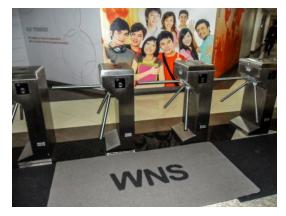

or control system and professional digital gear angle detector make the turnstile running smoothly, The lock is sensitive and reliable, arm positioned with high accuracy.
- > Master\slave control system-----good anti-disturb ability, signal transfer is reliable .
- > Multi-control mode for choose, suit different management requirements.
- > Drop arm when power off, lift arm when power on, tele-control arm, drop arm when fire emergency.
- > Alarms when invalid pass.
- > Red and green light display and voice speaker.
- > Counting function: record the passing times and the records can be cleared up from menu
- > Remember the open signal function.
- > Lock the arm when invalid passes.
- > Self-test let solve the problem easy.
- > Reserved standard RS485 communication interface.





## Cases



WNS shopping mall in Philippines



Shenzhen Expo Garden