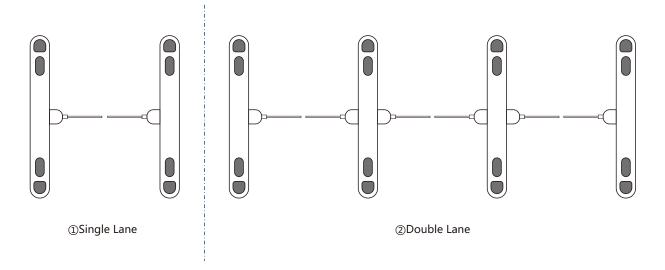

/minute (Normal Close Mode)

MTBF: 3million times Application: Indoor

Dimension: 1500mm (L)\*120mm(W)\*960mm(H)



# Intelligent Your Life Stock Code: 002609 SZ

#### **Features**

- > Full modernized design, fast pass speed.
- > Slim machine structure, save the installation space.
- > Humanized passage indicator, clearly show equipment status.
- > Build-in mini camera, take picture when slapping card, which can link with DVR.
- > Full passage protection such as anti-clap function, firm linkage protection, auto open when power off, ensure the safety for different status(normal & emergency)
- > Build-in middle range card reading mode, passing through without slapping card.
- > Support multiple medium such as 2D card, IC card, and can be used in visitor management system.

### **Layouts**



#### Cases







Shanghai EXPO