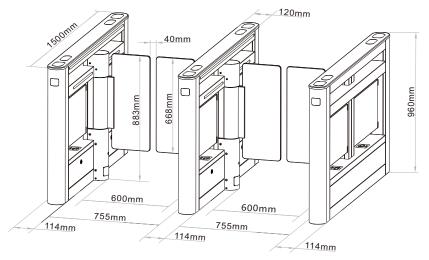

### **Specifications**

Model No. JSTZ3902

Power Supply: 110V or 220V  $\pm 10\%$  50Hz/60Hz

Working temperature: -25°C ~ 65°C
Relative Humidity: ≤ 95% no condensation
Open/Close Speed: 0.4~1.0s Adjustable

Power Rating: 100W

Input Interface: DC 12V level signal or pulse signal, pulse width >100ms, driving current > 10mA

Communication interface: RS485 standard Communication distance: maximum 1200m

Operation Noise: ≤ 65dB Lane Width: 600mm

Pass Speed: 20-30people/minute (Normal Open Mode), 15-20people/minute (Normal Close Mode)

MTBF: 3million times Application: Indoor

Dimension: 1500mm (L)\*120mm(W)\*960mm(H)