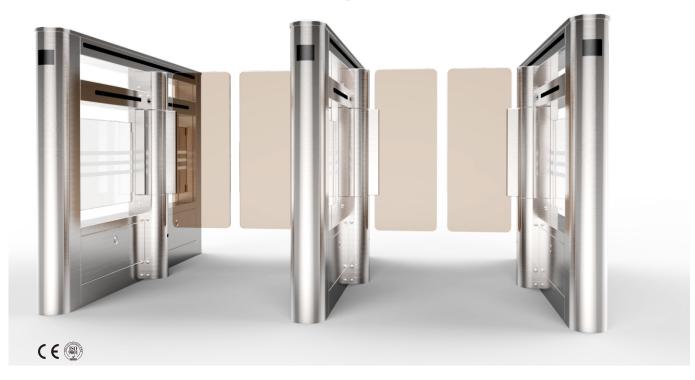

## **Swing Gate**

### **Specifications**

Model No. JSTZ3902

Power Supply: 110V or 220V  $\pm 10\%$  50Hz/60Hz

Working temperature: -25°C ~ 65°C
Relative Humidity: ≤ 95% no condensation
Open/Close Speed: 0.4~1.0s Adjustable

Power Rating: 100W

Input Interface: DC 12V level signal or pulse signal, pulse width >100ms, driving current > 10mA

Communication interface: RS485 standard Communication distance: maximum 1200m

Operation Noise: ≤ 65dB Lane Width: 600mm

Pass Speed: 20-30people/minute (Normal Open Mode), 15-20people/minute (Normal Close Mode)

MTBF: 3million times Application: Indoor

Dimension: 1500mm (L)\*120mm(W)\*960mm(H)